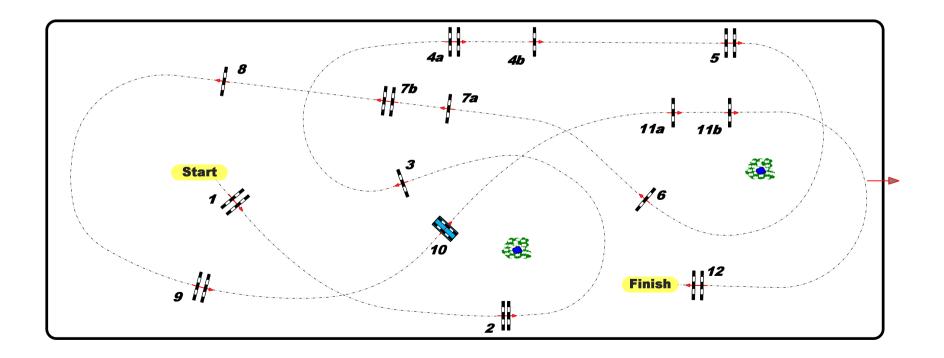

## **Competition against the clock** Start: 15:30

| Table: A              | Speed: 350 m/min   | Obstacles: 12              | Jump-off:     |       | 2nd Jump-off:       |
|-----------------------|--------------------|----------------------------|---------------|-------|---------------------|
| National RG:          | Length: 0 m        | Efforts: 15                | Length:       | 0 m   | Length: 0 m         |
| FEI RG / Art. 238.2.1 | Time allowed:0 sec | Penalty sec:               | Time allowed: | 0 sec | Time allowed: 0 sec |
| Height: 1,35 m        | Time limit: 0 sec  | <b>Closed combination:</b> | Time limit:   | 0 sec | Time limit: 0 sec   |